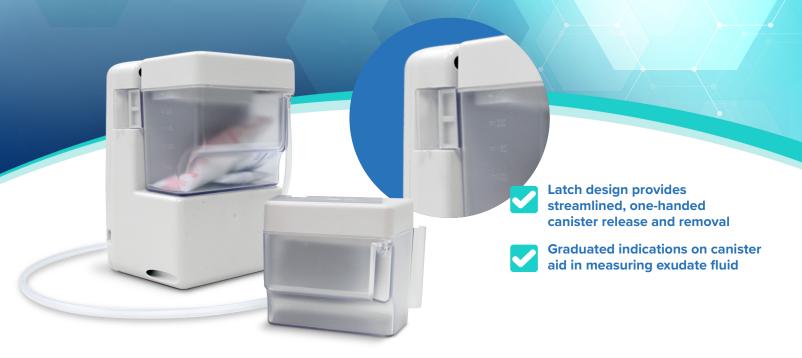

## **NISUS NPWT CANISTERS PRODUCT FEATURES**

The Nisus NPWT Canisters, used in conjunction with the Nisus Negative Pressure Wound Therapy Pump and the Wound Dressing Kit, are indicated for use in patients who would benefit from negative pressure wound therapy. The Nisus unique canister design sustains pressure under variable conditions, allowing patients the flexibility to be portable while maintaining a hermetic seal.

- Canister latch design features a hermetic seal that can sustain pressure under variable conditions
- User-friendly design provides streamlined, one-handed canister release and removal
- State-of-the-art dam design keeps membrane dry and prevents false canister full alarm
- Graduated indications on canister aid in measuring exudate fluid
- Available in two (2) volume sizes: 250 mL for portability and 500 mL for larger wound drainage
- Canister is preassembled with a 30" drainage tube with clamp and male luer for easy connection